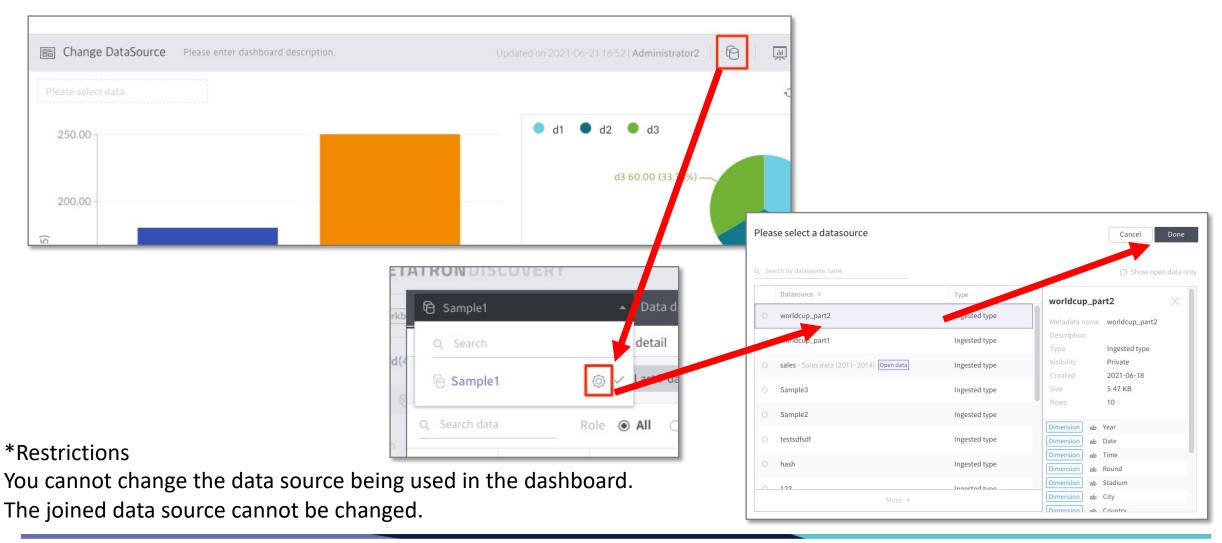

| East      | 3,050.00    | 208,291.00 |
|                 | South     | 6,765.00    | 117,306.00 |
|                 | West      | 11,496.00   | 252,620.00 |
|                 | Sub Total | 18,444.00   | 742,006.00 |
| Office Supplies | Central   | 8,895.00    | 167,035.00 |
|                 | East      | 41,012.00   | 205,549.00 |
|                 | South     | 19,971.00   | 125,662.00 |
|                 | West      | 52,596.00   | 220,881.00 |
|                 | Sub Total | 122,474.00  | 719,127.00 |

Sub-total Row

Sub-total Panel

## **Combine Chart**

#### **Sub-axis**



For each measure, you can choose whether to place it on the secondary axis or not.

## **KPI Chart**

#### **Custom Color and Number format**





#### **Dashboard**

#### **Change dataSource**



## **Dashboard**

#### Copy dashboard link url



#### **DataSource**

#### **Support HashedMap**



Support Hashed Map type



Ingested hashed



Only COUNTD aggregate can be used.

## **2021 Main Feature**

#### 2021.1

DataGrid function improvement

## 2021.2

- Front-End
  Framework
- DataSource management improvement
- Map Chart v2

#### 2021.3

- Map Chart v2
- Multi Tenant
- Chart Widget function improvement

#### 2021.4

 Chart Widget function improvement

## **Next Development Feature**

1. Multi Tenant

2. DataSource management improvement

3. Map Chart v2

# Free Talk!