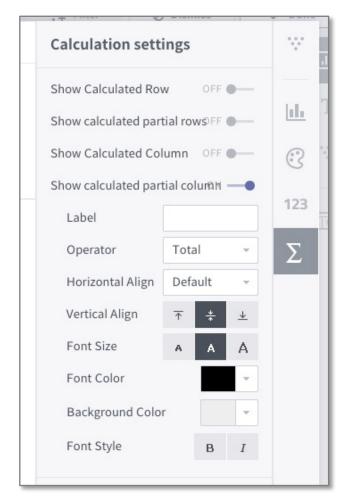

#### **Sub-total**

Region / Category Central Office Supplies Technology Sub Total Furniture SUM(Sales) SUM(Profit) SUM(Sales) SUM(Profit) SUM(Sales) SUM(Profit) SUM(Sales) SUM(Profit) -2,867.00 163,789.00 8,895.00 167,035.00 33,691.00 170,432.00 39,719.00 501,256.00

Sub-total Row

Sub-total Panel