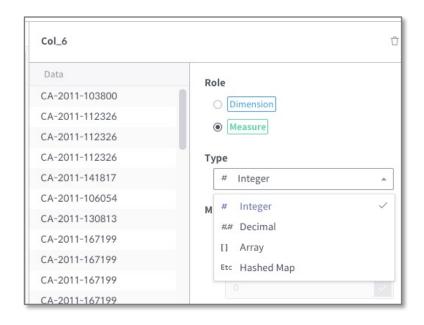

#### **Support HashedMap**

Support Hashed Map type

Ingested hashed

Only COUNTD aggregate can be used.