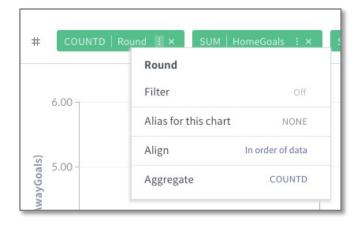

#### **Support HashedMap**

Support Hashed Map type

Ingested hashed

Only COUNTD aggregate can be used.