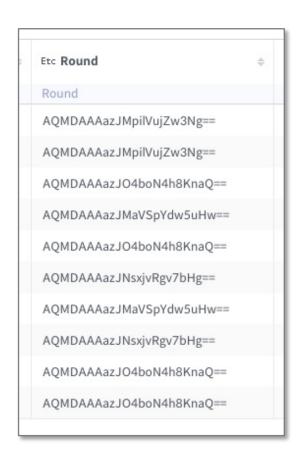

#### **Support HashedMap**

Support Hashed Map type

Ingested hashed

Only COUNTD aggregate can be used.