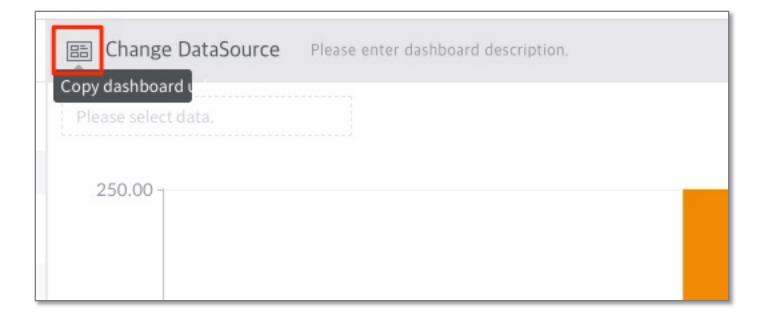

1.00 |
|                 | South     | 6,765.00    | 117,306.00 |
|                 | West      | 11,496.00   | 252,620.00 |
|                 | Sub Total | 18,444.00   | 742,006.00 |
| Office Supplies | Central   | 8,895.00    | 167,035.00 |
|                 | East      | 41,012.00   | 205,549.00 |
|                 | South     | 19,971.00   | 125,662.00 |
|                 | West      | 52,596.00   | 220,881.00 |
|                 | Sub Total | 122,474.00  | 719,127.00 |

Sub-total Row

Sub-total Panel

## **Combine Chart**

#### **Sub-axis**



For each measure, you can choose whether to place it on the secondary axis or not.

## **KPI Chart**

#### **Custom Color and Number format**





#### **Dashboard**

#### **Change dataSource**



## **Dashboard**

#### Copy dashboard link url



#### **DataSource**

#### **Support HashedMap**



Support Hashed Map type



Ingested hashed



Only COUNTD aggregate can be used.

## **2021 Main Feature**

#### 2021.1

DataGrid function improvement

## 2021.2

- Front-End
  Framework
- DataSource management improvement
- Map Chart v2

#### 2021.3

- Map Chart v2
- Multi Tenant
- Chart Widget function improvement

#### 2021.4

 Chart Widget function improvement

## **Next Development Feature**

1. Multi Tenant

2. DataSource management improvement

3. Map Chart v2

# Free Talk!