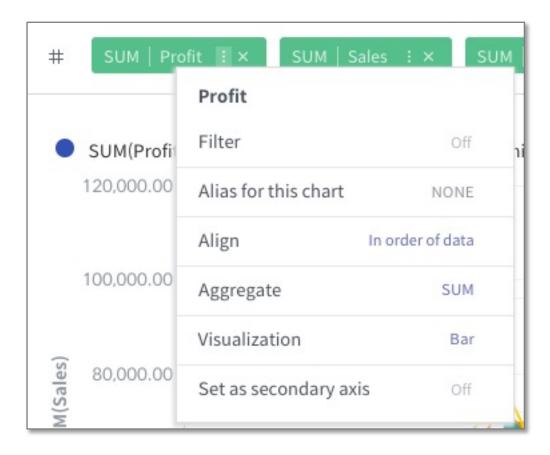

#### **Number format and Custom color for measure**

Number format

**Custom Color** 

#### **Sub-axis**

For each measure, you can choose whether to place it on the secondary axis or not.