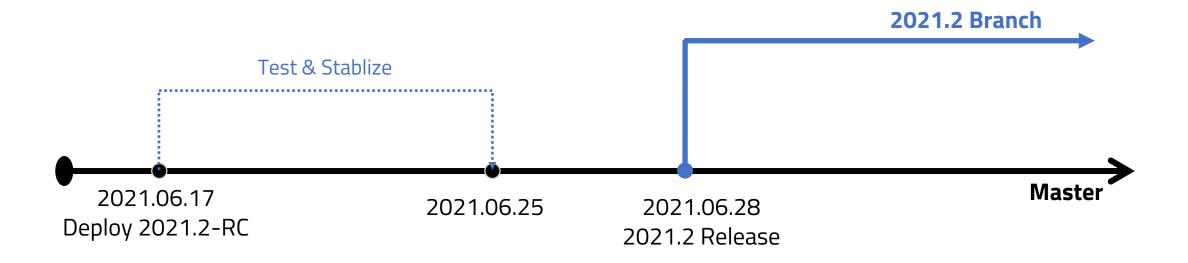

# Agenda

- 1. Preview 2021.2 Release
- 2. Discuss key development features

## 2021.2 Release Plan



## 2021.2 Release

#### **New Feature**

- Grid Chart
  - ✓ You can specify the number format for each measure.
  - ✓ You can specify a color for each measure.
  - ✓ You can store the column width.
  - ✓ You can use the subtotal function.
- Combine Chart
  - ✓ You can set the sub-axis for each measure.
- KPI Chart
  - ✓ You can specify the number format for each measure.
  - ✓ You can specify a color for each measure.
- Data Source
  - ✓ You can change the data source in the dashboard.
  - ✓ HashedMap type is supported.

#### **Druid features**

You need to upgrade your Druid to 2021.1 version unless you did it. The druid binary was build based on hadoop version 3.1.1.3.1.4.0-315.

## **Grid Chart**

#### **Number format and Custom color for measure**



Number format



**Custom Color**