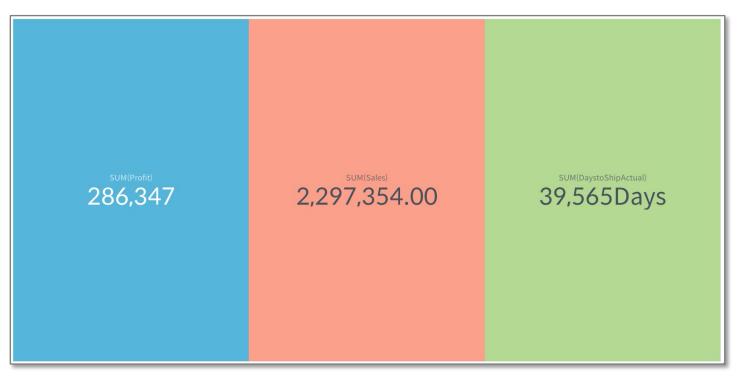

| Central   | -2,867.00   | 163,789.00 |
|                 | East      | 3,050.00    | 208,291.00 |
|                 | South     | 6,765.00    | 117,306.00 |
|                 | West      | 11,496.00   | 252,620.00 |
|                 | Sub Total | 18,444.00   | 742,006.00 |
| Office Supplies | Central   | 8,895.00    | 167,035.00 |
|                 | East      | 41,012.00   | 205,549.00 |
|                 | South     | 19,971.00   | 125,662.00 |
|                 | West      | 52,596.00   | 220,881.00 |
|                 | Sub Total | 122,474.00  | 719,127.00 |

Sub-total Row

Sub-total Panel

## **Combine Chart**

#### **Sub-axis**



For each measure, you can choose whether to place it on the secondary axis or not.

## **KPI Chart**

#### **Custom Color and Number format**





#### **Dashboard**

#### **Change dataSource**



## **Dashboard**

#### Copy dashboard link url



#### **DataSource**

#### **Support HashedMap**



Support Hashed Map type



Ingested hashed



Only COUNTD aggregate can be used.

## **2021 Main Feature**

#### 2021.1

DataGrid function improvement

## 2021.2

- Front-End
  Framework
- DataSource management improvement
- Map Chart v2

#### 2021.3

- Map Chart v2
- Multi Tenant
- Chart Widget function improvement

#### 2021.4

 Chart Widget function improvement

## **Next Development Feature**

1. Multi Tenant

2. DataSource management improvement

3. Map Chart v2

# Free Talk!